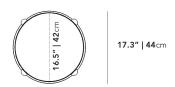

## Dimensions

17.3 in x 17.3 in x 26.4 in (Width x Depth x Height) All measurements are approximations.

Assembly Instructions Download