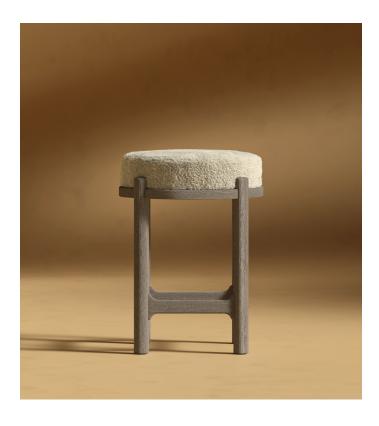

## Lana Counter Stool

The Lana Counter Stool exudes soft elegance with its sculptural design, seamlessly blending organic textures with modern sophistication. Adorned in plush shearling fabric, this stool enhances any kitchen or dining area with its rustic yet contemporary appeal. The smooth veneer frame complements the graceful curves of the seat, offering a welcoming blend of comfort and style.

## Details

- Almond with Grey Oak Veneer frame or Fawn with Ebony frame High-density foam cushion
- Floor protective glides included
- Assembly required