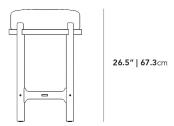

## Dimensions

17.3 in x 17.3 in x 26.4 in (Width x Depth x Height) All measurements are approximations.

Assembly Instructions Download