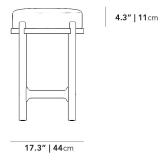

## Dimensions

17.3 in x 17.3 in x 26.4 in (Width x Depth x Height) All measurements are approximations.

Assembly Instructions Download