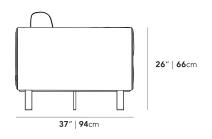

## Dimensions

88 in x 37 in x 30.9 in (Width x Depth x Height) Seat Height: 17.3 in

Seat Depth: 24.8 in Arm Height: 26 in

All measurements are approximations.

**Assembly Instructions** Download