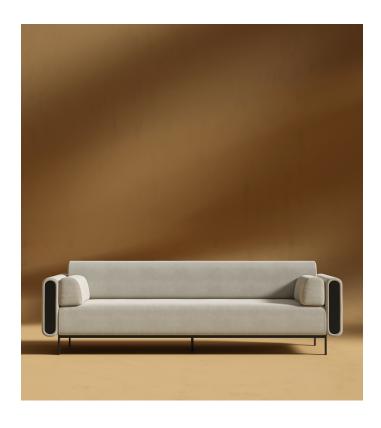

## Dante Sofa

The Dante Sofa embodies refined sophistication, seamlessly merging contemporary design with classic appeal. Sleek armrests, accentuated by modern metal details, pair effortlessly with unique cushions that invite relaxation. Supported by a sleek metal base, this sofa presents a clean, minimalist silhouette, making it the centerpiece of any room.