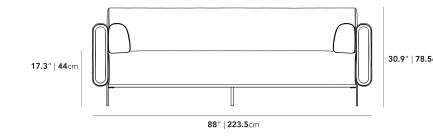

## Dimensions

88 in x 37 in x 30.9 in (Width x Depth x Height) Seat Height: 17.3 in

Seat Depth: 24.8 in Arm Height: 26 in

All measurements are approximations.

**Assembly Instructions** Download