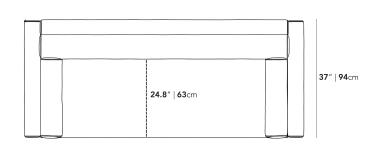

## Dimensions

88 in x 37 in x 30.9 in (Width x Depth x Height) Seat Height: 17.3 in

Seat Depth: 24.8 in Arm Height: 26 in

All measurements are approximations.

**Assembly Instructions** Download