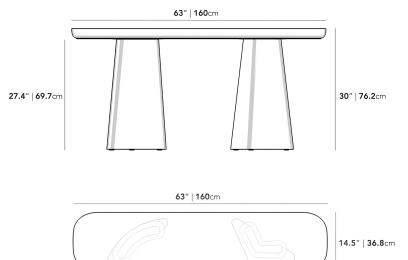

## Dimensions

62.9 in x 14.5 in x 30 in (Width x Depth x Height) All measurements are approximations.

Assembly Instructions Download