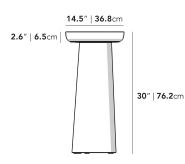

## Dimensions

62.9 in x 14.5 in x 30 in (Width x Depth x Height) All measurements are approximations.

Assembly Instructions Download