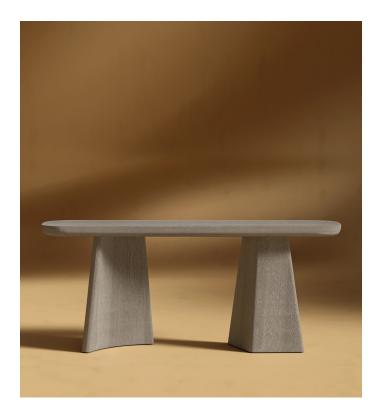

## Verona Entryway Console

The Verona Console is a piece that plays with perspective, revealing something new with every glance. Its sculptural silhouette is a bold expression of modern design, adding a sense of movement and intrigue to your space. Whether placed in an entryway or living room, the Verona Console draws the eye with its dynamic form, offering a captivating presence that feels both artistic and functional.

## Details

- Available in a Grey Oak Veneer finish
- Striking base design with a dynamic mix of angled and smooth surfaces
- Made with California Phase 2 Compliant MDF
- Comes with adjustable leg leveling glides
- Anti-tipping kit included
- Assembly required